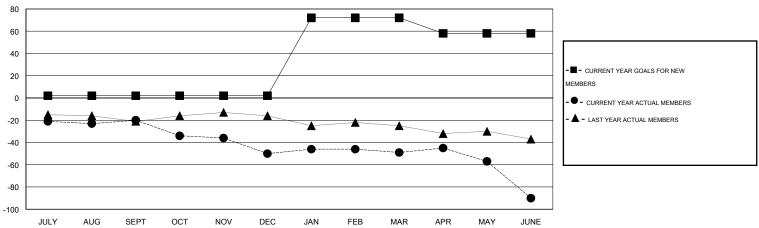

#### GOALS AND ACTUAL MEMBERS CUMULATIVE

| DROPPED CLUBS: 1  DROPPED MEMBERS |          | 19 CLUBS OF 41 ADDED 1 OR MORE NEW MEMBERS | GENDER DISTRIBU<br>MALE<br>FEMALE | UTION<br>880 (81.41%)<br>201 (18.59%) |     |
|-----------------------------------|----------|--------------------------------------------|-----------------------------------|---------------------------------------|-----|
| DECEASED                          | 18<br>17 | CLICK HERE FOR HEALTH                      | FAMILY UNIT MEMBERS               |                                       | 169 |
| CLUB CANCELLED                    |          | ASSESSMENT DATA                            | HEAD OF HOUSEHOLD                 |                                       | 82  |
| OTHER                             | 112      |                                            | THE ST TIGGET SEE                 |                                       |     |
| TOTAL                             | 147      |                                            | NON-HEAD OF HOUSEHOL              | 87                                    |     |